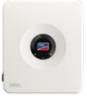

Sunny Boy Smart Energy Hybrid Inverter

# The heart of your personal PV power plant.

The Sunny Boy Smart Energy hybrid inverter is the heart of the SMA Home Energy Solution. It converts the direct current generated from the PV modules into standard alternating current for domestic use. At the same time, you benefit from our tried-and-tested, integrated range of software functions and intelligent services like SMA Smart Connected and SMA ShadeFix.