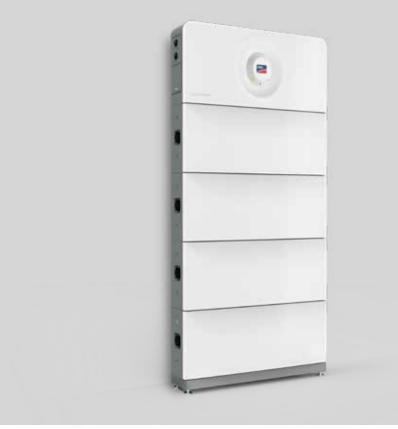

## Store solar power use it flexibly.

Do you want to consume your own solar power in an integrated way, around the clock? If so, the new SMA Home Storage battery is the ideal all-in-one solution for your home.

SMA Home Storage Stores energy and makes it available as needed. The SMA Home Storage battery is developed for intensive use, with up to 8,000 life cycles. Factory warranty 12.5 years.

**SMA Backup Select** Provides energy security with or without a battery system. Access up to 3,800W\* or 5,700W\* of backup power and automatically select loads to power when the grid goes down.